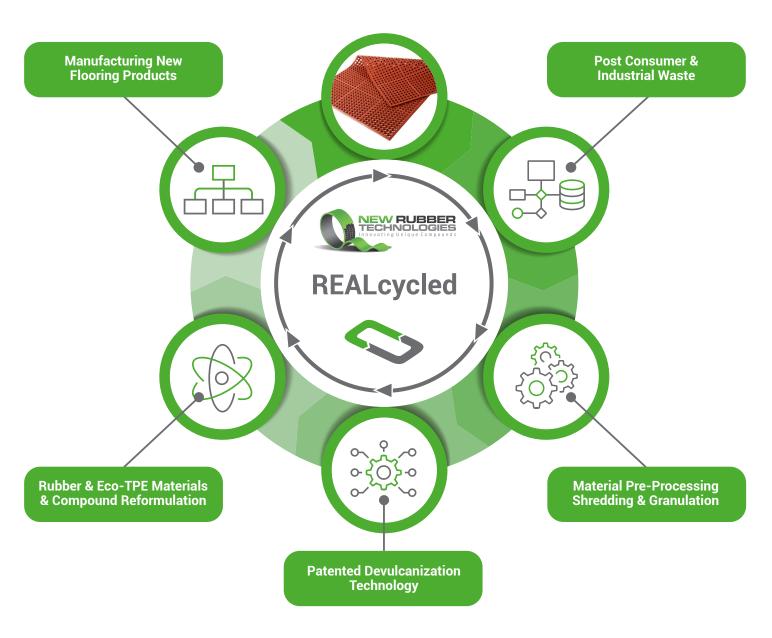

## What is... REVIVERITE Inside?

All FlexRite™ Flooring products are molded using 100% post-consumer and post-industrial polymers recycled in an environmentally friendly way in our vertically integrated facilities. The ReviveRite™ process uses food and medicine grade additives to restore the original technical capabilities of various post-use polymers without the harmful side effects of foreign rubber reclaiming process. In most cases we produce a higher quality compound than products made from virgin polymers.