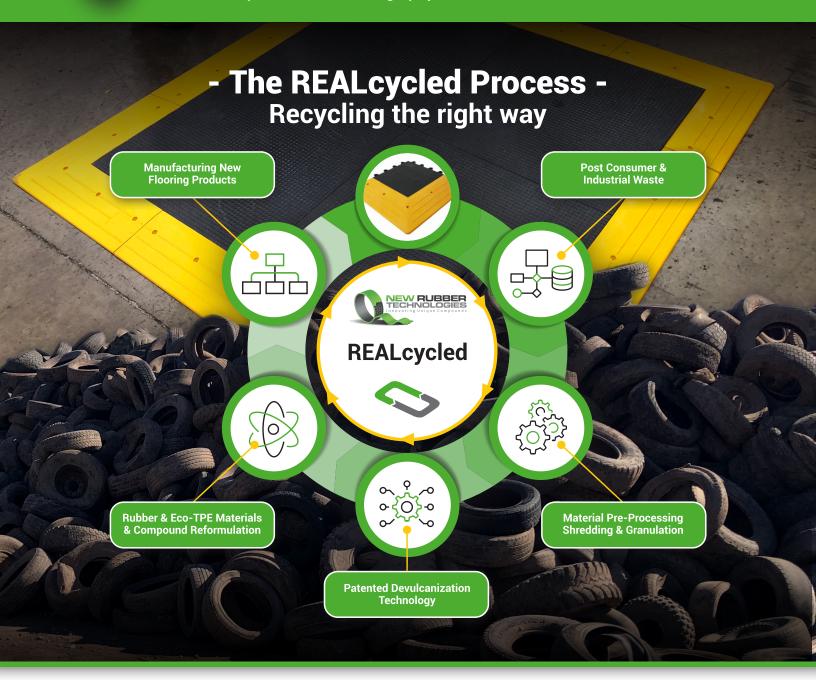

## What is... REVIVERITE Inside?

All FlexRite™ Flooring products are molded using 100% post-consumer and post-industrial polymers recycled in an environmentally friendly way in our vertically integrated facilities. The ReviveRite™ process uses food and medicine grade additives to restore the original technical capabilities of various post-use polymers without the harmful side effects of foreign rubber reclaiming process. In most cases we produce a higher quality compound than products made from virgin polymers.